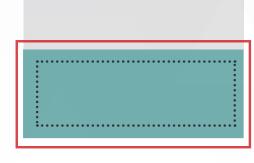

# 1/3-page horizontal advert

Please supply your advert at the bleed size unless you would like a white border around the advert.

Please take note of the trim size; no contents should be placed past this line or it may be trimmed off during the printing process.

### Bleed (+3mm all around)

219mm (W) x100mm (H)

In printing, bleed is content which goes beyond the edge of where the sheet will be trimmed. In other words, the bleed is the area to be trimmed off.

## Advert size (no bleed)

213 (W) x 94mm (H)

Please supply your advert at this size if, instead of the advert running to the edge of the page, you would prefer white space around it.

#### ...... Safe Area

189mm (W) x 85mm

This is the area of your advert where any important contenttext, logos and images - should be placed. Anything outside of this area may be at risk during the printing process.